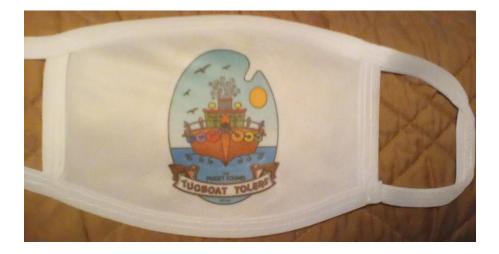

#### **Sunshine Corner**

I so

appreciate the information so I can make our Tugboat Toler Family members feel special and loved!

DEPENDING ON YOU, ELBOW TO ELBOW HUGS,

Georgia - Sunshine Lady

\$10.00

Facemask with our very own Tugboat Tolers Logo!!

2 layers with pocket for filter

Just 3 masks left!
Contact LuAnn Ward to get your very own! Brush2hand@aol.com